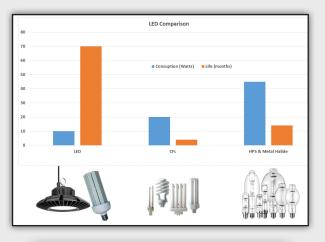

#### **ENERGY CONSUMPTION CHART**

LED lights lasts longer and has less long-term operating costs than Halogen, Metal Halide, HPS, Fluorescent & Compact Fluorescent bulbs.